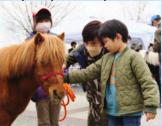

#### Response to the Great East Japan Earthquake (Fukushima) (Mar. 2011-)

Community reritalization assistance connecting returnees and immigrants through the local equestrian culture promotion, Soso