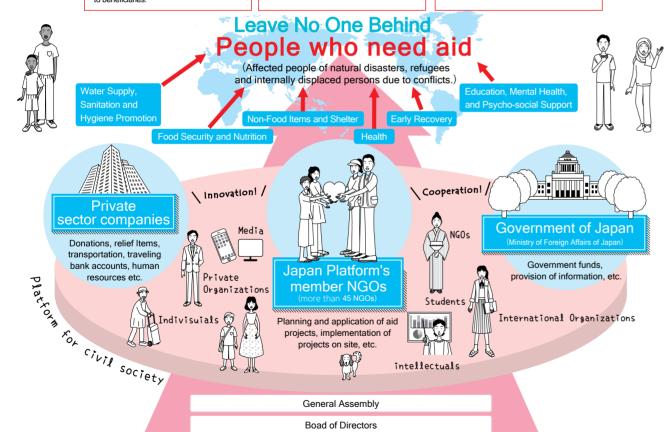

## "Platform for civil society" to realize partnerships and collaboration among diverse people to deliver Japan's aid

Since our founded in 2000, Japan Platform have operated a structure for individuals, private sector, NGOs, and the government to work together as equal partners in order to deliver humanitarian assistance from Japan.

Our functions as a platform which the four parties collaborate by leveraging their strengths and resources to deliver Japanese aid quickly and effectively to people who are suffering from natural disasters, refugees and internally displaced persons due to conflicts.

### Cooperation for effective assistance

Assembling the wisdom of NGOs, the government of Japan, business communities, and intellectuals and forming a platform to practice effective operation, to provide sustainable and optimal assistance to beneficiaries