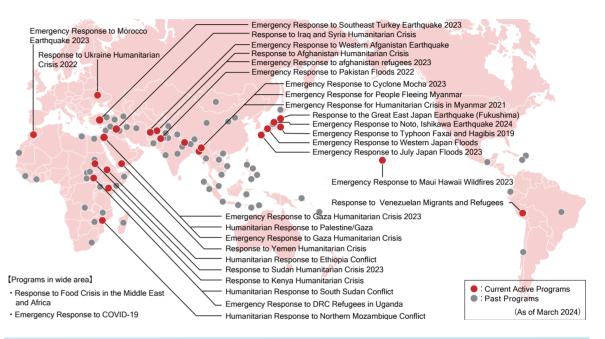

## Japanese emergency humanitarian aid in line with local conditions and people's needs reaching destinations throughout the world

Japan Platform has supported the aid activities of more than 45 member NGOs, each with its own set of diverse strengths. In line with local conditions and people's needs, we have delivered humanitarian assistance to more than 60 nations and regions over 2,100 projects, with a total financial contribution of 84 billion yen. We have built a reputation based on trust by cooperation among our member NGOs and by fulfilling accountability for our activities.